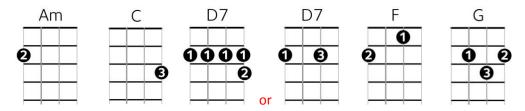

# [Intro] [C] [D7] [F] [C]

[C] Ooh I need your [D7] love babe [F] guess you know it's [C] true [C] Hope you need my [D7] love babe [F] just like I need [C] you