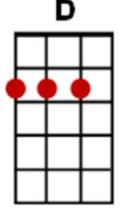

## SKIP TO MY LOU (Pete Seeger)

Α7 D 1. Be my partner skip to my lou, Be my partner skip to my lou, Be my partner skip to my lou, Skip to my lou my darling

Α7 D Chorus: Lou Lou skip to my lou, Lou Lou skip to my lou, D 47 Lou Lou skip to my lou, Skip to my lou my darling.